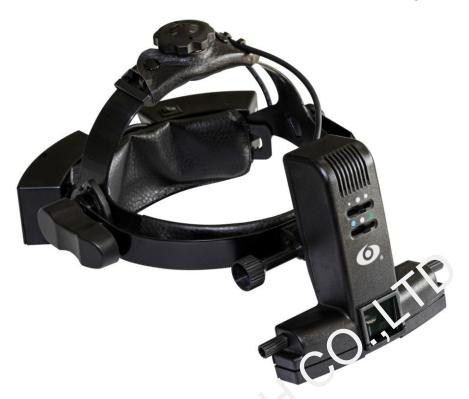

## YZ25C Binocular Indirect Ophthalmoscope (Rechargable)

Advanced optical design avoids the glistening and provides the broad filed.

## **Features**

- LED bulb(low-temperature iow-pressure, high-brightness) with long lifetime to make the illumination uniformly and uright. The illumination brightness can be adjusted continuously.
- Imaging clearly, strong dimensional sense and large field of view range. The main body part of t'us cavice adopts engineering plastics and is designed to be compact and exquisite.
- Super lightweight design, reduce fatigue, operation is very convenient.
- The portable power supply is suitable for surgery, ward round and consultation.
- This device is equipped with color filter, teaching mirror and sclera depressor to be more handy in operation.