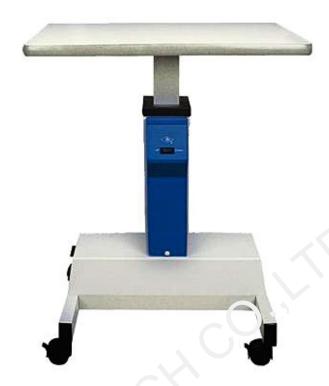

## **YT2A Motorized Table**

The product has elegant appearance, excellent performance and good quality. It is ideal for medical, optical and other us a

## **Features**

- Elegant appearance with side column
- Broader tabletop.
- Tabletop can be made according to various requirements.

## **Specifications**

| Size                     | 530mm×360mm |
|--------------------------|-------------|
| Vertical Moving Range    | 640~860mm   |
| Maximum Loading Capacity | 50Kg        |